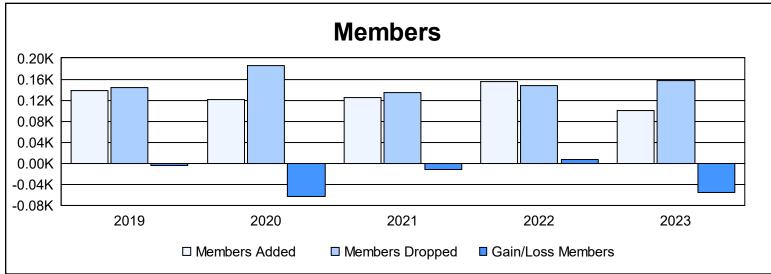

District 29 I As of June 2023 Cumulative

| Year      | New<br>Clubs | Dropped<br>Clubs | Gain/<br>Loss<br>Clubs | New<br>Members | Charter<br>Members | Reinstate<br>Members | Transfer<br>Members | Total<br>Member<br>Added | Total<br>Members<br>Dropped | Gain/<br>Loss<br>Members |
|-----------|--------------|------------------|------------------------|----------------|--------------------|----------------------|---------------------|--------------------------|-----------------------------|--------------------------|
| 2018-2019 | 1            | 0                | 1                      | 105            | 23                 | 5                    | 6                   | 139                      | 143                         | -4                       |
| 2019-2020 | 0            | 2                | -2                     | 107            | 3                  | 5                    | 6                   | 121                      | 185                         | -64                      |
| 2020-2021 | 0            | 0                | 0                      | 113            | 1                  | 5                    | 5                   | 124                      | 135                         | -11                      |
| 2021-2022 | 0            | 0                | 0                      | 149            | 2                  | 2                    | 3                   | 156                      | 148                         | 8                        |
| 2022-2023 | 0            | 1                | -1                     | 88             | 0                  | 11                   | 2                   | 101                      | 157                         | -56                      |
| Average   | 0            | 1                | 0                      | 112            | 6                  | 6                    | 4                   | 128                      | 154                         | -25                      |